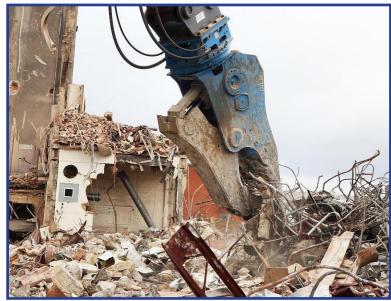

### COUNT ON ORADA.

Okada rotating pulverizers were developed as a result of a growing need to reduce disposal volume and recycle concrete waste created during concrete building demolition. The flat, wide jaw design and an internal speed valve make it possible to grab and crush large sections of concrete quickly.