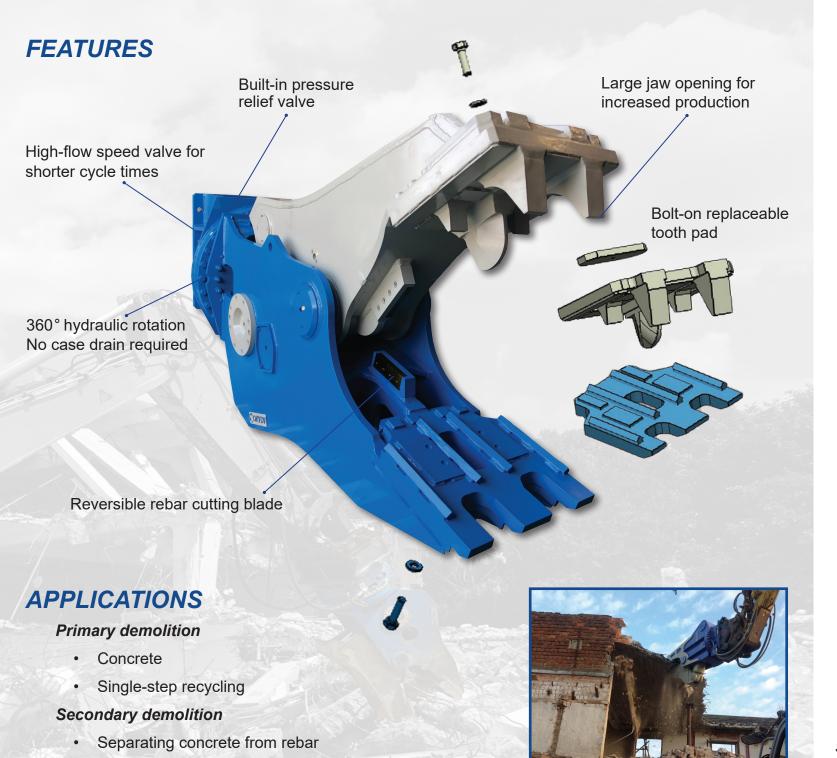

### COUNT ON ORADA.

Okada rotating pulverizers were developed as a result of a growing need to reduce disposal volume and recycle concrete waste created during concrete building demolition. The flat, wide jaw design and an internal speed valve make it possible to grab and crush large sections of concrete quickly.

Cuts rebar as needed