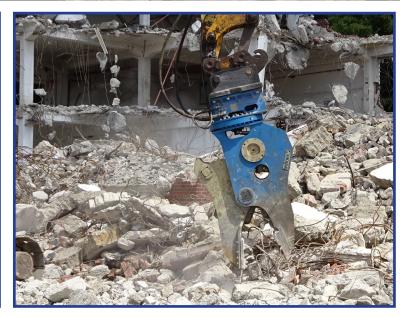

### COUNT ON ORADA.

Okada rotating pulverizers were developed as a result of a growing need to reduce disposal volume and recycle concrete waste created during concrete building demolition. The flat, wide jaw design and an internal speed valve make it possible to grab and crush large sections of concrete quickly.